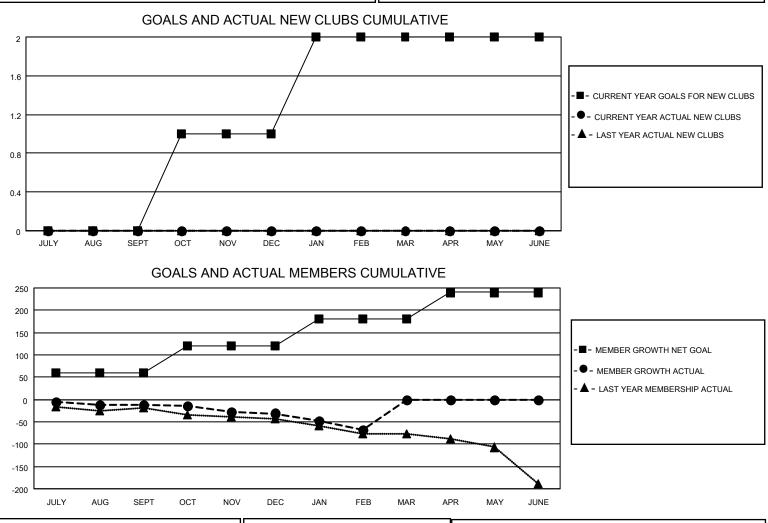

## LOCATION VIRGINIA

District 24 I

Results as of: 2/28/2022

| Clubs                 |               |           |               | Members               |                        |                         |                                                    |
|-----------------------|---------------|-----------|---------------|-----------------------|------------------------|-------------------------|----------------------------------------------------|
| RESULTS FOR 2021-2022 |               |           |               | RESULTS FOR 2021-2022 |                        |                         |                                                    |
| QUARTER               | NEW CLUB GOAL | NEW CLUBS | DROPPED CLUBS | QUARTER               | BER GROWTH NET<br>GOAL | MEMBER GROWTH<br>ACTUAL | DROPPED<br>MEMBERS ACTUAL<br>(including transfers) |
| JULY/AUG/SEPT         | 0             | 0         | 1             | JULY/AUG/SEPT         | 60                     | 49                      | 52                                                 |
| OCT/NOV/DEC           | 1             | 0         | 0             | OCT/NOV/DEC           | 60                     | 45                      | 61                                                 |
| JAN/FEB/MAR           | 1             | 0         | 2             | JAN/FEB/MAR           | 60                     | 42                      | 64                                                 |
| APR/MAY/JUNE          | 0             | 0         | 0             | APR/MAY/JUNE          | 60                     | 0                       | 0                                                  |